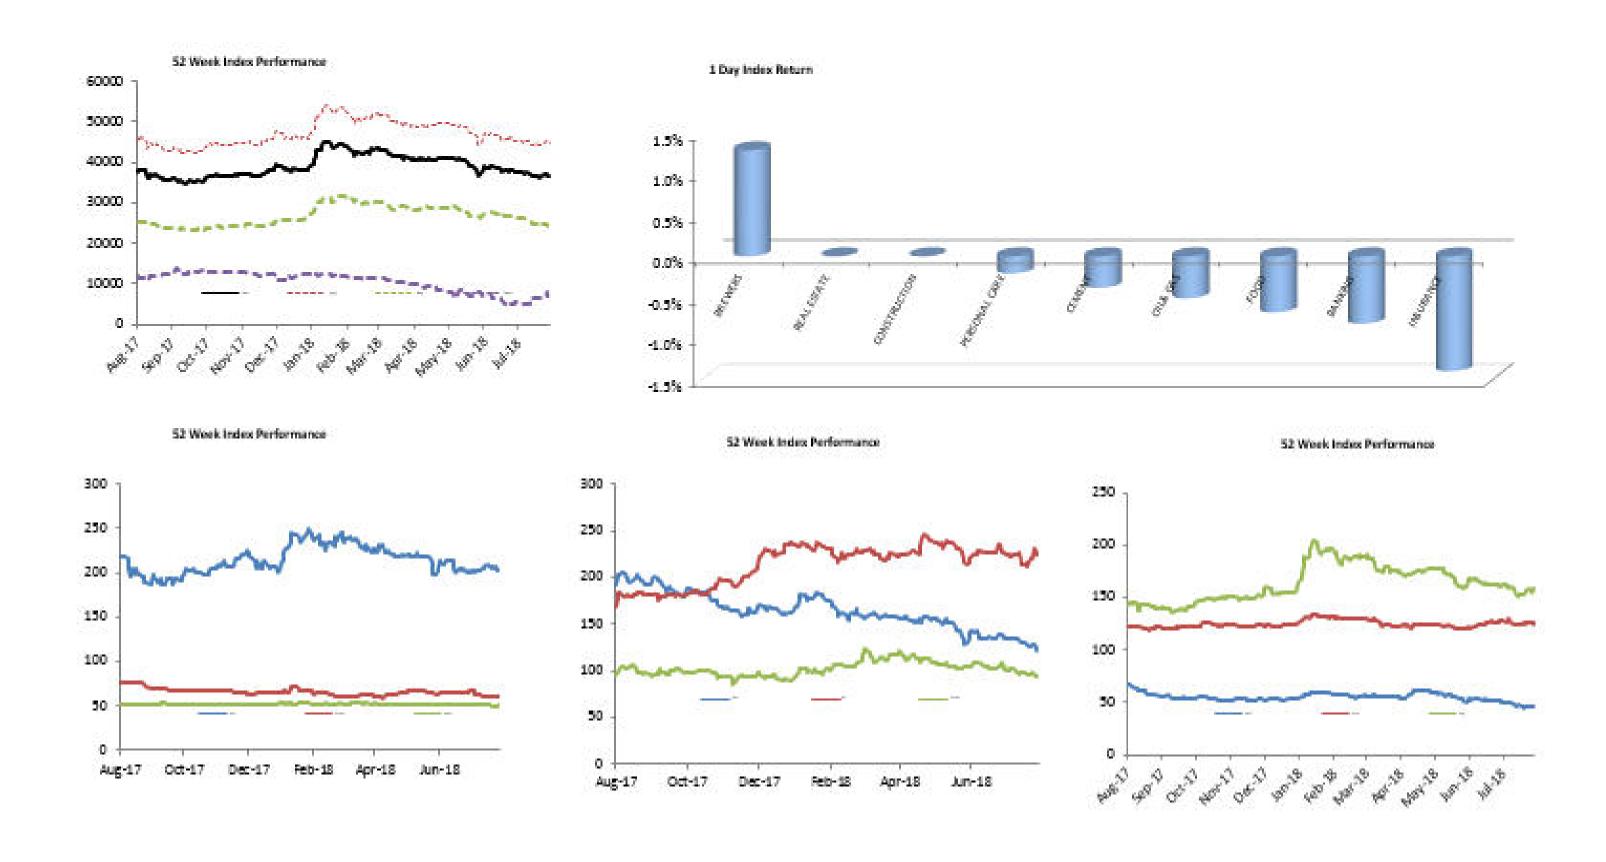

| Index Performance          |              |        |         |         |            |            |              |            |           |
|----------------------------|--------------|--------|---------|---------|------------|------------|--------------|------------|-----------|
|                            |              |        |         |         |            |            |              | 52 Wk      |           |
|                            |              | 1 Wk   | 3 Month | 6 Month |            |            | <b>52 Wk</b> | Volatility | 52 Wk Max |
| ARM Sector Indices         | 1 Day Return | Return | Return  | Return  | QTD Return | YTD Return | Return       | (SD)       | Drawdown  |
| BANKING                    | -0.82%       | 0.69%  | -12.04% | -20.23% | -3.61%     | 1.15%      | 8.56%        | 1.21%      | -3.64%    |
| BREWERS                    | 1.29%        | -2.94% | -19.75% | -29.57% | -11.06%    | -23.61%    | -34.24%      | 1.56%      | -5.16%    |
| CEMENT                     | -0.38%       | -2.03% | -7.72%  | -18.97% | -1.55%     | -2.05%     | -8.20%       | 1.73%      | -6.72%    |
| PERSONAL CARE              | -0.21%       | -1.59% | -13.42% | -6.73%  | -9.68%     | 4.34%      | -1.46%       | 1.87%      | -5.75%    |
| CONSTRUCTION               | 0.00%        | 0.00%  | -6.83%  | -10.73% | -5.67%     | -6.72%     | -20.89%      | 1.23%      | -6.44%    |
| FOOD                       | -0.68%       | 2.09%  | -6.46%  | -3.07%  | -4.73%     | -4.58%     | 36.09%       | 1.26%      | -3.81%    |
| INSURANCE                  | -1.40%       | -1.42% | -0.09%  | -5.51%  | -1.69%     | 0.68%      | 0.37%        | 0.64%      | -2.36%    |
| OIL& GAS                   | -0.51%       | 0.09%  | -23.40% | -21.49% | -11.51%    | -15.47%    | -32.05%      | 1.28%      | -3.82%    |
| REAL ESTATE                | 0.00%        | 0.42%  | -2.29%  | -3.83%  | -0.59%     | -3.18%     | -3.65%       | 0.18%      | -0.60%    |
| ARM Capitalisation Indices |              |        |         |         |            |            |              |            |           |
| Large Cap (Top 10%)        | -0.36%       | 0.06%  | -10.02% | -16.62% | -3.30%     | -3.25%     | -1.14%       | 0.98%      | -3.68%    |
| Mid Cap (Mid 30%)          | -0.62%       | -2.32% | -15.36% | -23.08% | -8.92%     | -6.10%     | -4.10%       | 0.78%      | -2.49%    |
| Small Cap (Bottom 60%)     | 12.84%       | 24.14% | -4.78%  | -31.94% | 57.86%     | -34.22%    | -29.91%      | 4.02%      | -18.59%   |